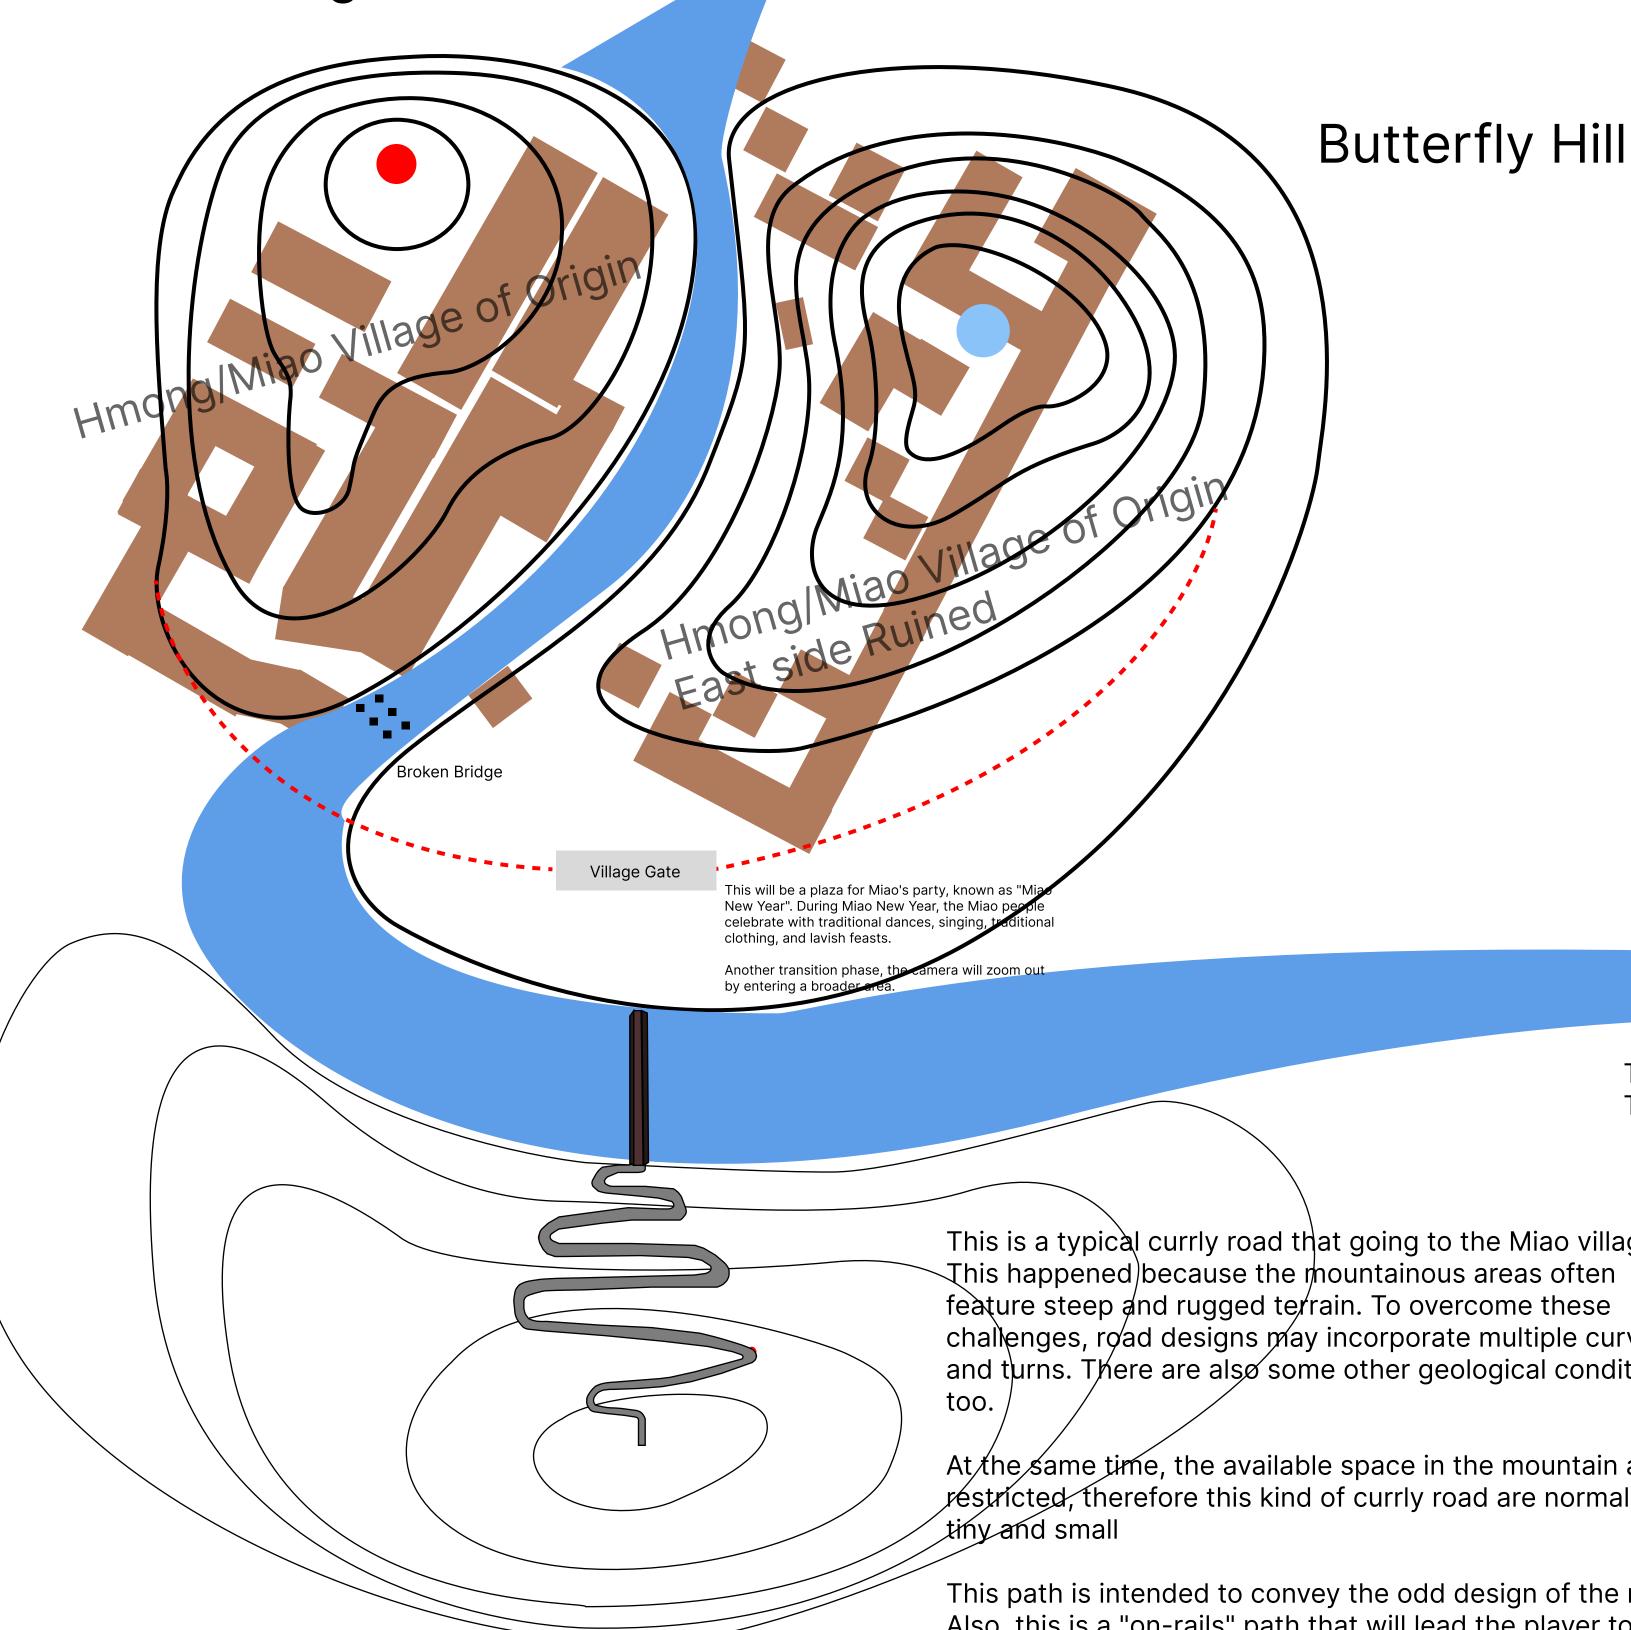

城池纹

This is a river that will pass through the entire Miao village. The player will see this river again later in the game.

This is a typical currly road that going to the Miao village. This happened) because the mountainous areas often feature steep and rugged terrain. To overcome these challenges, road designs may incorporate multiple curves and turns. There are also some other geological conditions

At the same time, the available space in the mountain are restricted, therefore this kind of currly road are normally

This path is intended to convey the odd design of the road. Also, this is a "on-rails" path that will lead the player to the village. Also, as the player walks along this path, some items will appear and interact with him.